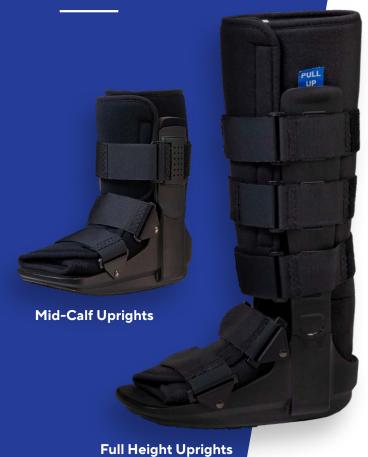

# **Options**

- Full height or mid-calf uprights
- Heel wedges (optional)
- · Universal left or right