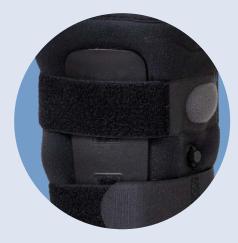

#### **Anatomically Shaped Uprights**

Provides rigid support for security and stability.