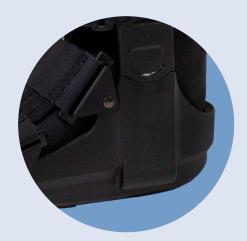

# **Shock Absorbing Sole**

Low profile allows for normal gait and reduces the force upon heel strike.