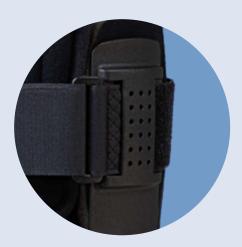

# **Integrated Strapping**

Helps aid in full circumferential support and compression.