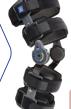

# Rebel Series®

PDAC Approved L1845/1852

Lateral stabilisation with rigid hinged uprights