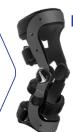

# Rebel Series®

PDAC Approved L1845/1852

Lateral stabilisation with rigid hinged uprights