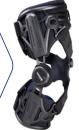

# **Action Reliever** PDAC Approved L1843/1851

Mechanical off-loading of the knee when extended

# Uni Reliever v2 PDAC Approved L1843/1851

Mechanical off-loading of the knee when extended

### Rebel Reliever® PDAC Approved L1845/1851

Constant mechanical off-loading of the knee