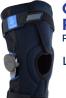

# **POST-TRAUMATIC INSTABILITIES**

Ligastrap® Genu PDAC Approved A4466

Lateral maintenance with a strapping system

**Genu Start®** PDAC Approved L1820

Lateral stabilisation with rigid hinged uprights

Genu Ligaflex® PDAC Approved L1820

Lateral stabilisation with rigid hinged uprights