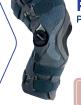

# **TRAUMA (SPRAIN)**

Genu Start® PDAC Approved L1820

Lateral stabilisation with rigid hinged uprights

Genu Ligaflex® PDAC Approved L1820

Lateral stabilisation with rigid hinged uprights

**Genu Start® ROM** 

PDAC Approved L1832/1833 Lateral stabilisation

with rigid hinged uprights