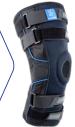

# **Genu Ligaflex®** ROM

PDAC Approved L1832/1833

Lateral stabilisation with range of motion control