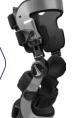

# **Action Reliever** PDAC Approved L1843/1851

Mechanical off-loading of the knee when extended

# Uni Reliever v2 PDAC Approved L1843/1851

Mechanical off-loading of the knee when extended

### Rebel Reliever® PDAC Approved L1845/1851

Constant mechanical off-loading of the knee