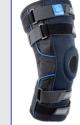

# **TRAUMA (SPRAIN)**

Genu Start® PDAC Approved L1820

Lateral stabilisation with rigid hinged uprights

Genu Ligaflex® PDAC Approved L1820

Lateral stabilisation with rigid hinged uprights

**Genu Start® ROM** 

# **POST-TRAUMATIC INSTABILITIES**

Ligastrap® Genu PDAC Approved A4466

Lateral maintenance with a strapping system

**Genu Start®** PDAC Approved L1820

Lateral stabilisation with rigid hinged uprights

Genu Ligaflex® PDAC Approved L1820

Lateral stabilisation with rigid hinged uprights

# Rebel Series®

PDAC Approved L1845/1852

Lateral stabilisation with rigid hinged uprights