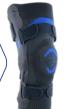

# **POST-TRAUMATIC INSTABILITIES**

Ligastrap® Genu PDAC Approved A4466

Lateral maintenance with a strapping system

**Genu Start®** PDAC Approved L1820

Lateral stabilisation with rigid hinged uprights

Genu Ligaflex® PDAC Approved L1820

Lateral stabilisation with rigid hinged uprights