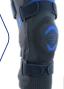

PDAC Approved L1832/1833 Lateral stabilisation

with rigid hinged uprights

# **Genu Ligaflex®** ROM

PDAC Approved L1832/1833

Lateral stabilisation with range of motion control

# **ROM-R** PDAC Approved L1832/1833

Lateral stabilisation with range of motion control

**TRAUMATIC** 