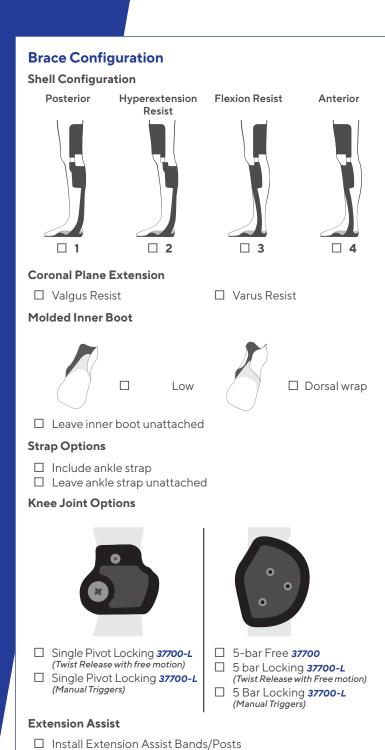

## **Suggested L-Codes\***

| Suggested E Codes |                                                         |
|-------------------|---------------------------------------------------------|
| L2036             | KAFO Base Code                                          |
| L2387             | Polycentric hinges (5 Bar Hinge)                        |
| L2390             | Posterior offset hinges (Single Pivot Hinge)            |
| L2415             | Built in release mechanism (if locking joints are used) |
| L2810             | Condyle pads                                            |

## Suggested L-Codes\*

medial-lateral width

| L2820 | Below knee padding           |
|-------|------------------------------|
| L2830 | Above knee padding           |
| L2280 | Molded inner boot            |
| L2755 | Carbon graphite construction |
| L2275 | Varus or valgus correction   |