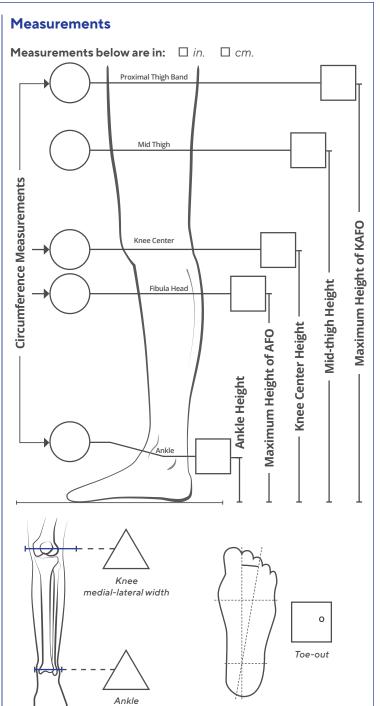

contracture    Yes °   No  e. Knee flexion contracture    Yes °   No  Activity Level (Check one)    Limited ambulator: sits to stands and transfers    Household ambulator: level surfaces with walking aids    Limited community ambulator: level surfaces with walking aids    Active community ambulator: mild inclines and declines with or without walking aids    Independent ambulator: varied cadence, uneven surfaces and no walking aids    Active ambulator: walking, running, some athletic activity  Biomechanical objectives    Resist Knee Hyperextension in Stance   Resist Knee Flexion in Stance   Knee Valgus Control   Posterior/Anterior Knee Drawer Control   Control Dorsiflexion Weakness   Control Plantar Flexion weakness   Control Ankle Valgus Instability   Control Ankle Varus Instability |





## **Suggested L-Codes\***

| Suggested E Codes |                                                         |
|-------------------|---------------------------------------------------------|
| L2036             | KAFO Base Code                                          |
| L2387             | Polycentric hinges (5 Bar Hinge)                        |
| L2390             | Posterior offset hinges (Single Pivot Hinge)            |
| L2415             | Built in release mechanism (if locking joints are used) |
| L2810             | Condyle pads                                            |

## Suggested L-Codes\*

medial-lateral width

| L2820 | Below knee padding           |
|-------|------------------------------|
| L2830 | Above knee padding           |
| L2280 | Molded inner boot            |