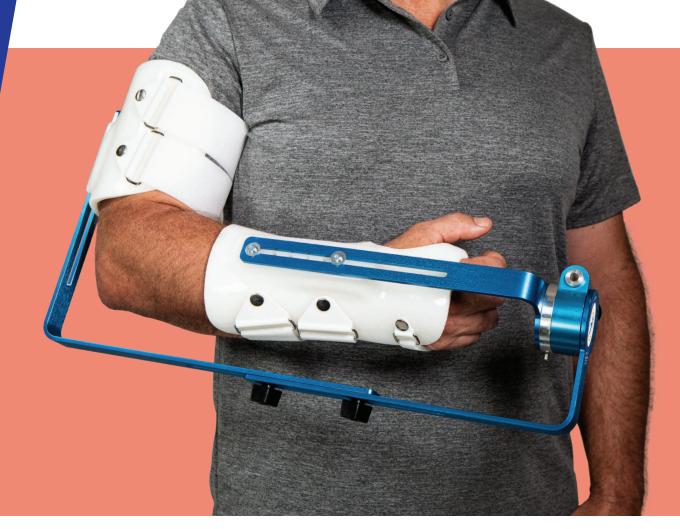

## Stat-A-Dyne™ Pronation/Supination

Recommended for Fracture & Dislocation / ORIF / Crush Injury / Radial Head Fracture / Joint Arthroplasty / Tendon & Ligament Repair / Burn / Closed Manipulation / Other Orthopedic and Neurological Conditions

## **Core Technologies**

- Three modalities for tissue elongation (static progressive, dynamic, and dual function)
- Bi-directional hinge allows both pronation and supination in a single device
- Circular hinge for terminal range of motion
- Light-weight and rigid aircraft aluminum maintains anatomical alignment

## **Feature Benefit**

- Infinite ROM eliminates device bottom out
- Off the shelf and custom cuff for maximum soft tissue capture
- Radial-based forearm cuff assures anatomically correct rotation
- · Light weight and low profile