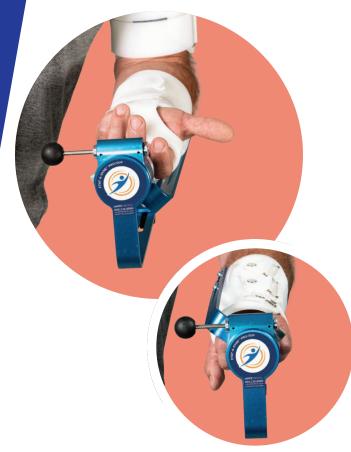

## **Core Technologies**

- Three modalities for tissue elongation (static progressive, dynamic, and dual function)
- Bi-directional hinge allows both pronation and supination in a single device
- Circular hinge for terminal range of motion
- Light-weight and rigid aircraft aluminum maintains anatomical alignment

## **Feature Benefit**

- Infinite ROM eliminates device bottom out
- Off the shelf and custom cuff for maximum soft tissue capture
- Radial-based forearm cuff assures anatomically correct rotation
- · Light weight and low profile