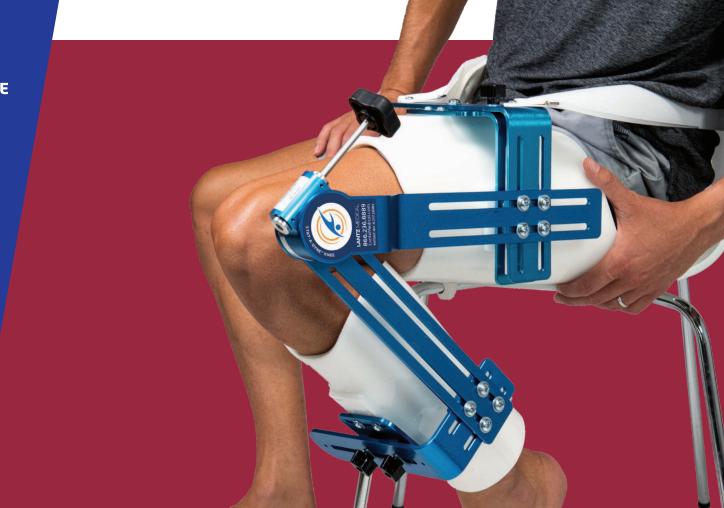

## Stat-A-Dyne™**Knee**

Recommended for Joint Arthroplasty / Meniscus Repair / Tibial Plateau Fracture / Tendon & Ligament Repair / ORIF / Burn / MUA / Meniscectomy / Other Orthopedic and Neurological Conditions

## **Core Technologies**

- Three modalities for tissue elongation (static progressive, dynamic, & dual function)
- Bi-directional hinge for flexion and extension
- Circular hinge for terminal range of motion
- Light-weight and rigid aircraft aluminum maintains anatomical alignment

## **Feature Benefit**

- ROM: -30° Hyperextension to 150° Flexion
- Off the shelf and custom cuffs for maximum soft tissue capture
- Adjustable valgus/varus to accommodate male/female alignment
- · Adjustable distal cuff avoids tibial loading