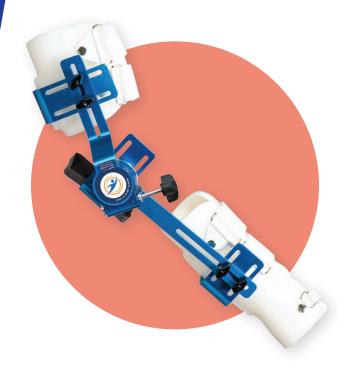

## Stat-A-Dyne™ **Elbow**

Recommended for Fracture & Dislocation / ORIF / Crush Injury / Radial Head Fracture / Joint Arthroplasty / Tendon & Ligament Repair / Burn / Closed Manipulation / Other Orthopedic and Neurological Conditions

## **Core Technologies**

- Three modalities for tissue elongation (static progressive, dynamic, or dual function)
- Bi-directional hinge for flexion and extension
- · Circular hinge for terminal range of motion
- Light-weight and rigid aircraft aluminum maintains anatomical alignment

## **Feature Benefit**

- Elbow ROM from -45° hyperextension to 150° flexion
- · Counterforce bracket provides 3-point lever arm
- Off the shelf and custom cuffs for maximum soft tissue capture
- Proximal cuff opens for terminal elbow flexion
- · Forearm cuff crosses wrist joint to prevent point loading
- · Adjustable L-bracket maximizes patient comfort
- · Adjustable carrying angle