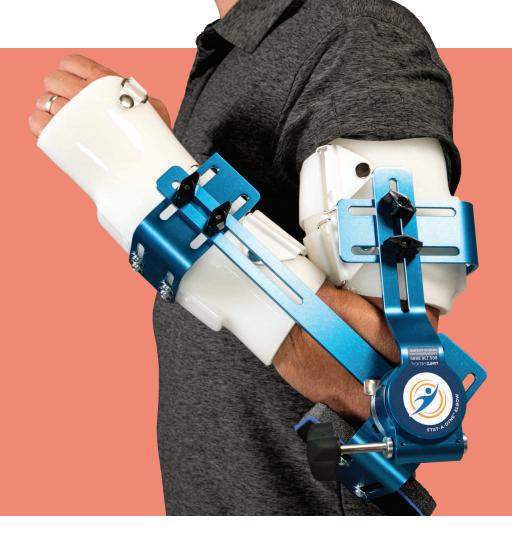

## Stat-A-Dyne™ **Elbow**

Recommended for Fracture & Dislocation / ORIF / Crush Injury / Radial Head Fracture / Joint Arthroplasty / Tendon & Ligament Repair / Burn / Closed Manipulation / Other Orthopedic and Neurological Conditions

## **Core Technologies**

- Three modalities for tissue elongation (static progressive, dynamic, or dual function)
- Bi-directional hinge for flexion and extension
- · Circular hinge for terminal range of motion
- Light-weight and rigid aircraft aluminum maintains anatomical alignment

## **Feature Benefit**

- Elbow ROM from -45° hyperextension to 150° flexion
- · Counterforce bracket provides 3-point lever arm
- Off the shelf and custom cuffs for maximum soft tissue capture
- Proximal cuff opens for terminal elbow flexion
- · Forearm cuff crosses wrist joint to prevent point loading
- · Adjustable L-bracket maximizes patient comfort
- · Adjustable carrying angle