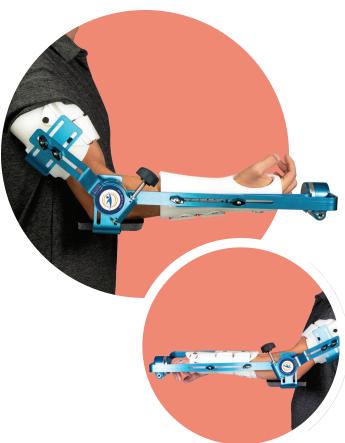

## **Core Technologies**

- Three modalities for tissue elongation (static progressive, dynamic, & dual function)
- Bi-directional hinges
- Circular hinge for terminal range of motion
- Light-weight and rigid aircraft aluminum maintains anatomical alignment

## **Feature Benefit**

- Infinite ROM eliminates device bottom out in supination and pronation
- Elbow ROM from -45° hyperextension to 150° flexion
- 3-point lever arm
- Only device capable of treating extension, flexion, pronation and supination.
- Off the shelf and custom cuffs for maximum soft tissue capture
- · Adjustable carrying angle