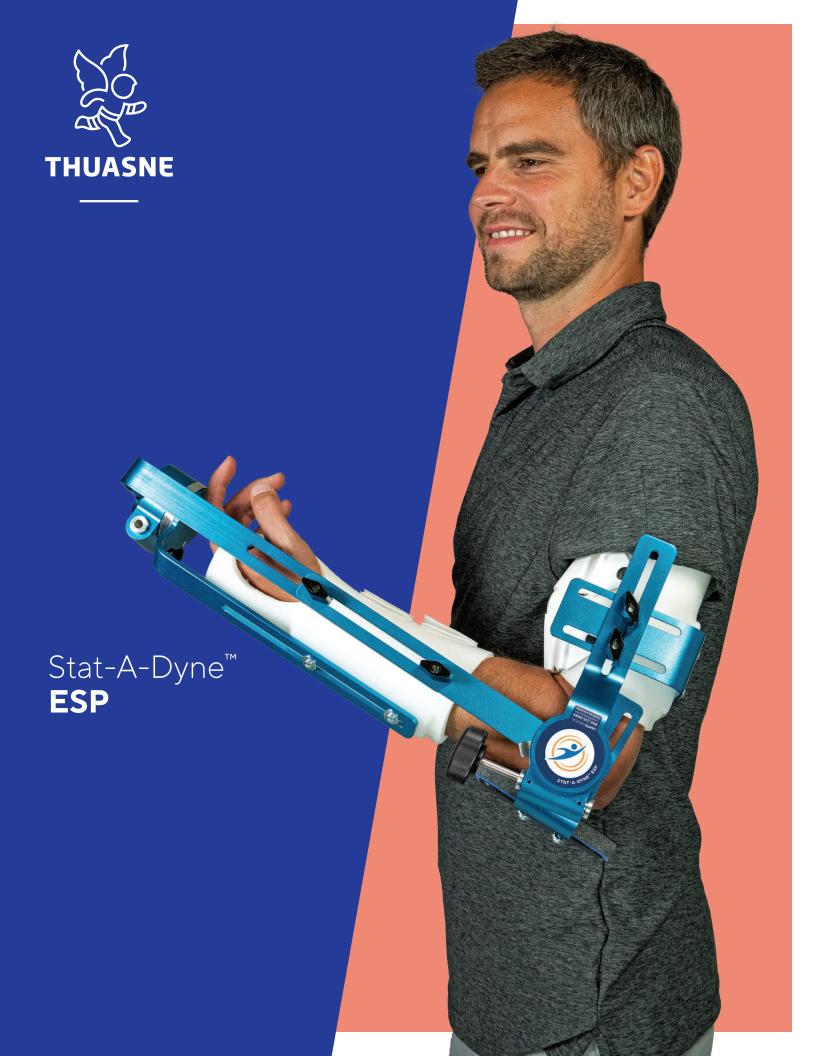

## Stat-A-Dyne<sup>™</sup> **ESP**

(Elbow-Supination-Pronation)

Recommended for Fracture & Dislocation / ORIF / Crush Injury / Radial Head Fracture / Joint Arthroplasty / Tendon & Ligament Repair / Burn / Closed Manipulation / Other Orthopedic and Neurological Conditions