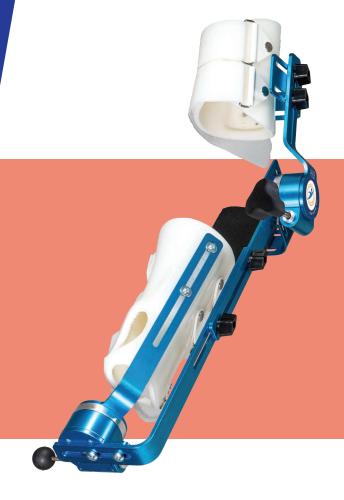

## **Core Technologies**

- Three modalities for tissue elongation (static progressive, dynamic, & dual function)
- Bi-directional hinges
- Circular hinge for terminal range of motion
- Light-weight and rigid aircraft aluminum maintains anatomical alignment

## **Feature Benefit**

- Infinite ROM eliminates device bottom out in supination and pronation
- Elbow ROM from -45° hyperextension to 150° flexion
- 3-point lever arm
- Only device capable of treating extension, flexion, pronation and supination.
- Off the shelf and custom cuffs for maximum soft tissue capture
- · Adjustable carrying angle