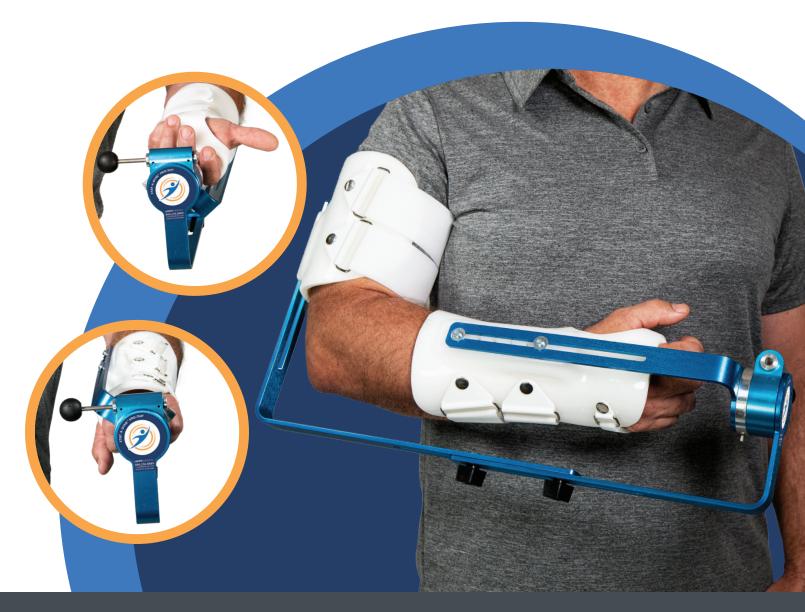

## Stat-A-Dyne™ Pronation/Supination

## **Core Technologies**

- · Three modalities for tissue elongation (static progressive, dynamic, & dual function)
- Bi-directional hinge allows both pronation & supination in a single device
- · Circular hinge for terminal range of motion
- · Light-weight and rigid aircraft aluminum maintains anatomical alignment

## **Feature Benefit**

- Infinite ROM eliminates bottom out
- Off the shelf and custom cuffs for maximum soft tissue capture
- Radial-based forearm cuff assures anatomically correct rotation
- · Light-weight and low profile