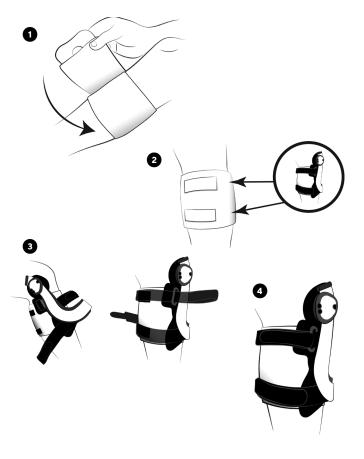

### **Fitting Instructions**

- 1. Wrap around the center of the calf and secure with Velcro tab.
- 2. Apply Velcro strips to C/S Wrap making sure the placement of the strips match the positioning of the distal straps of the brace.
- **3.** Fit brace over the C/S Wrap and confirm the proper placement of Velcro Strips.
- **4.** Tighten straps, ensuring Velcro Strips are secured between the straps and the wrap.