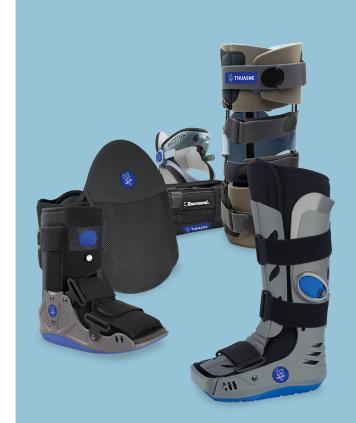

#### **Thuasne USA Products**

Please indicate which products your business currently orders or plans to order:

| ☐ SLEEQ Braces   | □ Eclipse    |
|------------------|--------------|
| ☐ XLR8 Boots     | □ EZG8 Boot  |
| ☐ Townsend Sling | ☐ Aero Sling |