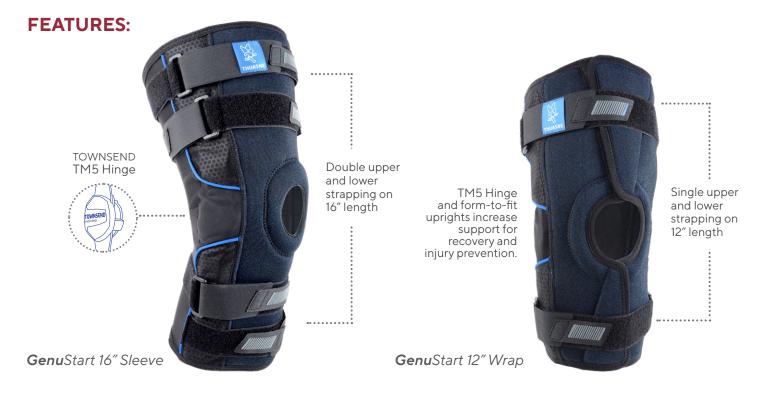

- Easy to fit, adjust and adapt with sleeve or wrap styling, available in short and long lengths.
- Open patella buttress for increased stability and support.
- Patented Townsend TM5 hinge options replicate the natural movement of the knee.
- Alternating strap pattern prevents rotation and improves suspension.
- Anatomically shaped medial/lateral aluminum stays for superior support.

## **Ordering Methods:**

Choose sleeve or wrap style, long or short length and size using the 3 measurement system.

| Size | Circumference<br>measurement 6"<br>above knee center | Circumference<br>measurement at<br>knee center | Circumference<br>measurement 6"<br>below knee center |
|------|------------------------------------------------------|------------------------------------------------|------------------------------------------------------|
| XS   | 13 - 15 1/2"                                         | 11 3/4 - 13"                                   | 9 3/4 - 11 3/4"                                      |
| SM   | 15 1/4 - 18 1/2"                                     | 13 - 14"                                       | 11 3/4 - 14"                                         |
| MD   | 18 1/2 - 20 3/4"                                     | 14 - 15"                                       | 14 - 16 1/4"                                         |
| LG   | 20 3/4 - 23 3/4"                                     | 15 - 17"                                       | 16 1/4 - 18"                                         |
| XL   | 23 1/2 - 23 3/4"                                     | 17 - 19"                                       | 18 - 20"                                             |
| XXL  | 26 1/3 - 29 1/2"                                     | 19 - 21"                                       | 20 - 22"                                             |
| XXXL | 29 1/2 - 32"                                         | 21 - 23"                                       | 22 - 24"                                             |