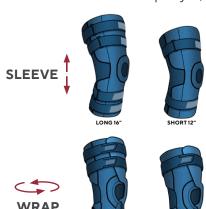

- Easy to fit, adjust and adapt with sleeve or wrap styling, available in short and long lengths.
- Open patella buttress for increased stability and support.
- Patented Townsend TM5 hinge options replicate the natural movement of the knee.
- Alternating strap pattern prevents rotation and improves suspension.
- Anatomically shaped medial/lateral aluminum stays for superior support.

## **Ordering Methods:**

Choose sleeve or wrap style, long or short length and size using the 3 measurement system.

| Size | Circumference<br>measurement 6"<br>above knee center | Circumference<br>measurement at<br>knee center | Circumference<br>measurement 6"<br>below knee center |
|------|------------------------------------------------------|------------------------------------------------|------------------------------------------------------|
| XS   | 13 - 15 1/2"                                         | 11 3/4 - 13"                                   | 9 3/4 - 11 3/4"                                      |
| SM   | 15 1/4 - 18 1/2"                                     | 13 - 14"                                       | 11 3/4 - 14"                                         |
| MD   | 18 1/2 - 20 3/4"                                     | 14 - 15"                                       | 14 - 16 1/4"                                         |
| LG   | 20 3/4 - 23 3/4"                                     | 15 - 17"                                       | 16 1/4 - 18"                                         |
| XL   | 23 1/2 - 23 3/4"                                     | 17 - 19"                                       | 18 - 20"                                             |
| XXL  | 26 1/3 - 29 1/2"                                     | 19 - 21"                                       | 20 - 22"                                             |
| XXXL | 29 1/2 - 32"                                         | 21 - 23"                                       | 22 - 24"                                             |