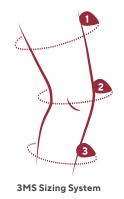

## **Ordering Methods:**

Choose sleeve or wrap style, long or short length and size using the 3 measurement system.

| Size | Circumference<br>measurement 6"<br>above knee center | Circumference<br>measurement at<br>knee center | Circumference<br>measurement 6"<br>below knee center |
|------|------------------------------------------------------|------------------------------------------------|------------------------------------------------------|
| XS   | 13 - 15 1/2"                                         | 11 3/4 - 13"                                   | 9 3/4 - 11 3/4"                                      |
| SM   | 15 1/4 - 18 1/2"                                     | 13 - 14"                                       | 11 3/4 - 14"                                         |
| MD   | 18 1/2 - 20 3/4"                                     | 14 - 15"                                       | 14 - 16 1/4"                                         |
| LG   | 20 3/4 - 23 3/4"                                     | 15 - 17"                                       | 16 1/4 - 18"                                         |
| XL   | 23 1/2 - 23 3/4"                                     | 17 - 19"                                       | 18 - 20"                                             |
| XXL  | 26 1/3 - 29 1/2"                                     | 19 - 21"                                       | 20 - 22"                                             |
| XXXL | 29 1/2 - 32"                                         | 21 - 23"                                       | 22 - 24"                                             |