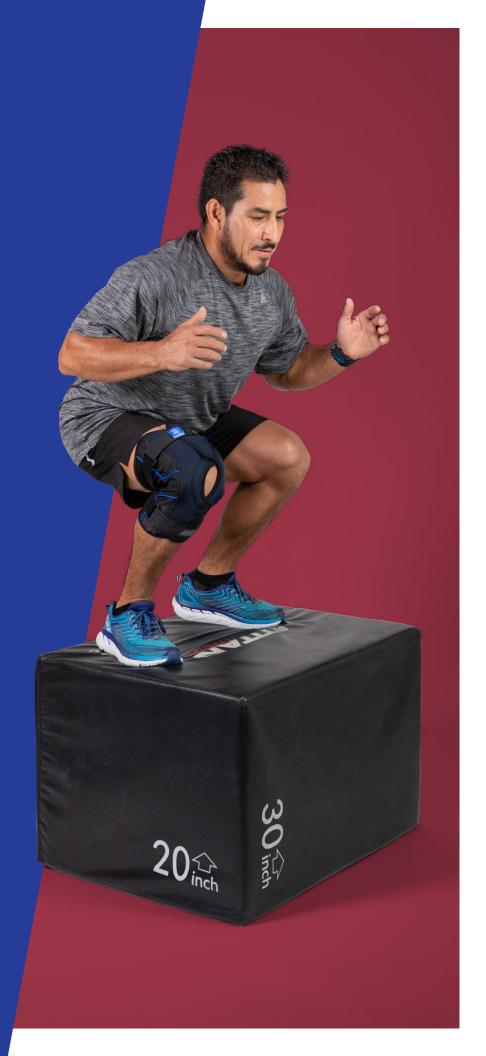

## GenuStart L1820

Comfortable, versatile and easy to use with a variety of fit and treatment options designed for a superior patient experience.
GenuStart is a powerful new solution featuring trusted Townsend hinge technology.

## GenuStart L1820

**Recommended for:** Functional treatment of the knee before or after surgery, rehabilitation following mild to moderate sprains of the cruciate and/or collateral ligaments, knee ligament injuries or ruptures and instability of the knee joint.

- Easy to fit, adjust and adapt with sleeve or wrap styling, available in short and long lengths.
- Open patella buttress for increased stability and support.
- Patented Townsend TM5 hinge options replicate the natural movement of the knee.
- Alternating strap pattern prevents rotation and improves suspension.
- Anatomically shaped medial/lateral aluminum stays for superior support.