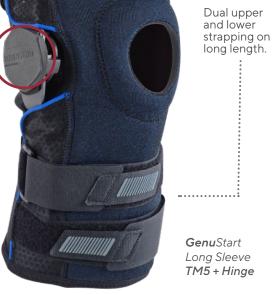

#### **Features**

- · Easy to fit, adjust and adapt with sleeve or wrap styling, available in short and long lengths.
- Patented Townsend ROM TM5 + or TM5 hinge options replicate the natural movement of the knee.
- Alternating strap pattern prevents rotation and improves suspension.
- · Open patella buttress for increased stability and support.
- Anatomically shaped medial/lateral aluminum stays for superior support.