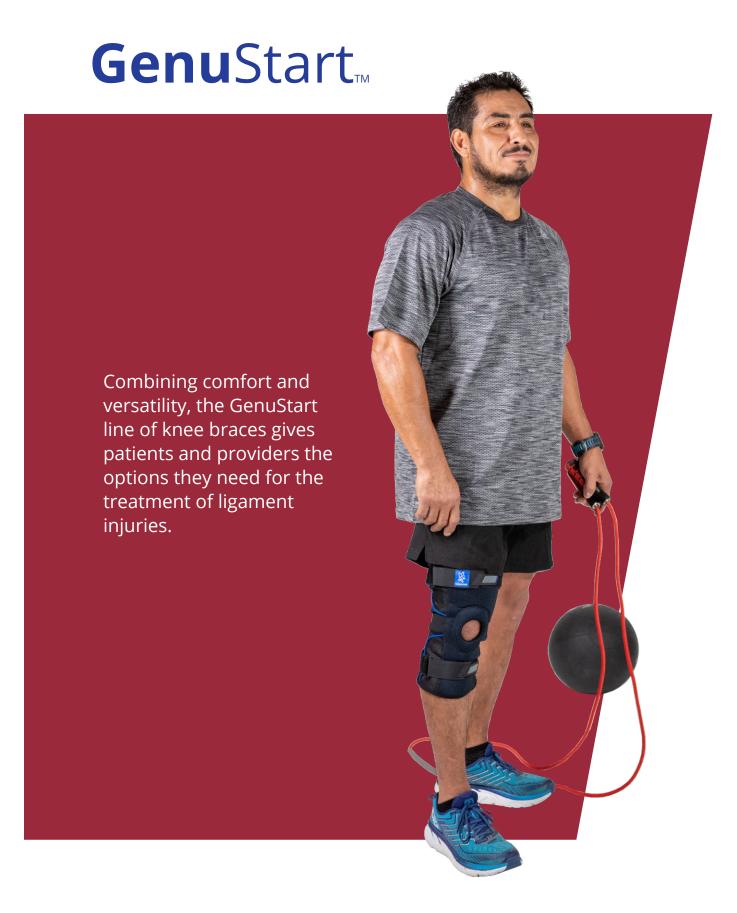

## **Genu**Start **ROM** L1832/L1833

Comfortable, versatile and easy to use, the GenuStart line of knee braces offers a variety of fit and treatment options designed for a superior patient experience. Available in two lengths, wrap or sleeve styles and two hinge options, the GenuStart is a powerful new solution featuring trusted Townsend hinge technology.

**Recommended for:** Functional treatment of the knee before or after surgery, rehabilitation following mild to moderate sprains of the cruciate and/or collateral ligaments, knee ligament injuries or ruptures and instability of the knee joint.