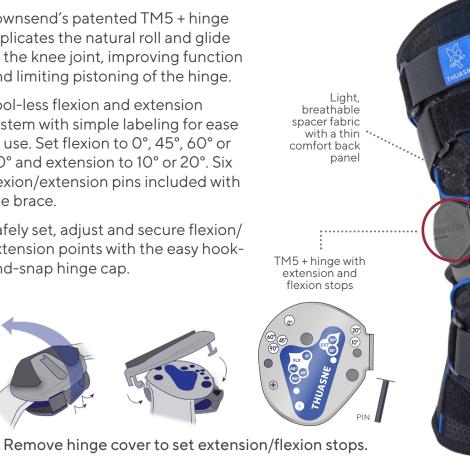

### **Hinge Options:**

Townsend's patented TM5 + hinge replicates the natural roll and glide of the knee joint, improving function and limiting pistoning of the hinge.

Tool-less flexion and extension system with simple labeling for ease of use. Set flexion to 0°, 45°, 60° or 90° and extension to 10° or 20°. Six flexion/extension pins included with the brace.

Safely set, adjust and secure flexion/ extension points with the easy hookand-snap hinge cap.

**Pull-on Sleeve Style** 