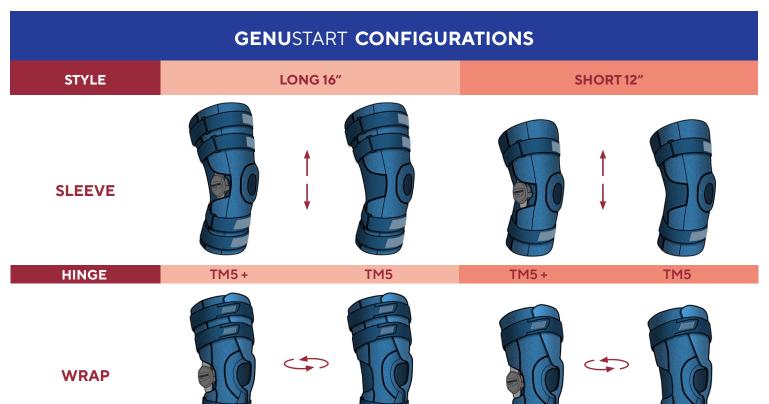

## **Genu**Start **ROM** L1832/L1833

Comfortable, versatile and easy to use, the GenuStart line of knee braces offers a variety of fit and treatment options designed for a superior patient experience. Available in two lengths, wrap or sleeve styles and two hinge options, the GenuStart is a powerful new solution featuring trusted Townsend hinge technology.

#### **Features**

- · Easy to fit, adjust and adapt with sleeve or wrap styling, available in short and long lengths.
- Patented Townsend ROM TM5 + or TM5 hinge options replicate the natural movement of the knee.
- Alternating strap pattern prevents rotation and improves suspension.
- · Open patella buttress for increased stability and support.
- Anatomically shaped medial/lateral aluminum stays for superior support.