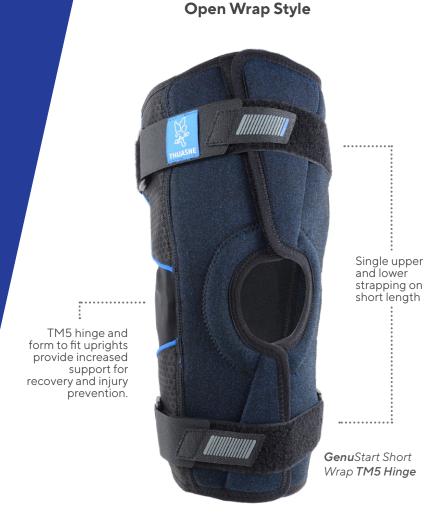

#### **Features**

- · Easy to fit, adjust and adapt with sleeve or wrap styling, available in short and long lengths.
- Patented Townsend ROM TM5 + or TM5 hinge options replicate the natural movement of the knee.
- Alternating strap pattern prevents rotation and improves suspension.
- · Open patella buttress for increased stability and support.
- Anatomically shaped medial/lateral aluminum stays for superior support.

### **Hinge Options:**

Townsend's patented TM5 + hinge replicates the natural roll and glide of the knee joint, improving function and limiting pistoning of the hinge.

Tool-less flexion and extension system with simple labeling for ease of use. Set flexion to 0°, 45°, 60° or 90° and extension to 10° or 20°. Six flexion/extension pins included with the brace.