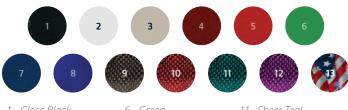

## **Color Options**

- 1. Gloss Black
- 2. Grey
- 3. Beige
- 4. Burgundy
- 5. Red
- 6. Green
- 7. Navy Blue
- 8. Royal Blue
- 9. Clear
- 10. Sheer Red
- 11. Sheer Teal
- 12. Sheer Purple
- 13. Flag Fabric