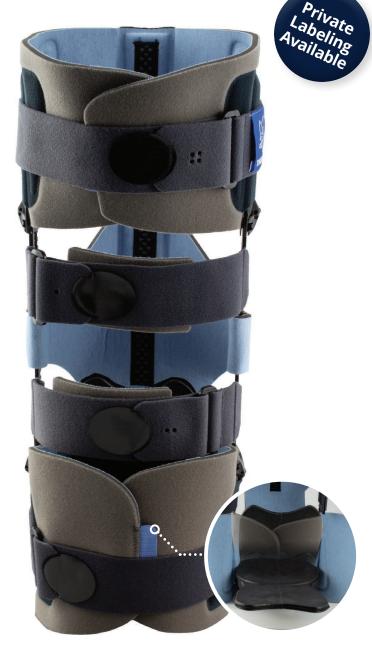

# Full Shell BK Brace

Specialty Knee Orthosis

# **Recommended L1846**

The Full Shell BK Brace is the custom solution designed to control knee instabilities for below knee amputees.

Recommended for patients with mild to moderate ACL and MCL ligament injuries, meniscal cartilage injuries, ligament laxity of the knee, knee instabilities in the coronal plane, genu recurvatum, and quadricep weakness.

### **Features**

- Can accommodate any size BK socket
- · Option to add Extension Assist