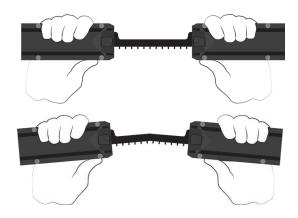

The SafeLimb's metal bars can be contoured without tools.

Townsend's proprietary "SnapLock" allows for quick, tool-free length adjustment.

The residual limb is protected by a cushioned plate at the distal end of the brace