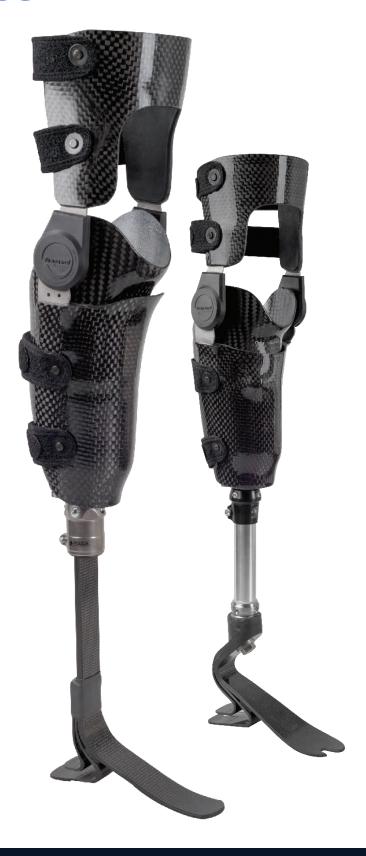

# Full Shell BK Brace

Specialty Knee Orthosis

# **Recommended L1846**

The Full Shell BK Brace is the custom solution designed to control knee instabilities for below knee amputees.

Recommended for patients with mild to moderate ACL and MCL ligament injuries, meniscal cartilage injuries, ligament laxity of the knee, knee instabilities in the coronal plane, genu recurvatum, and quadricep weakness.

### **Features**

- Can accommodate any size BK socket
- · Option to add Extension Assist

### **Hinge Options**

- 1. Aluminum or Stainless TM5+
- 2. Townsend Original
- 3. Single Pivot With Manual Or Cable Release
- 4. 5 Bar Trigger Locks With Manual Or Cable Release
- 5. Automatic Angled Lever Lock 1017-A
- 6. Modular Ratchet Lock 1018-A
- 7. Modular Ring Lock 1402-B