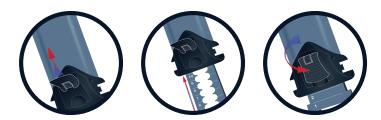

The SafeLimb's metal bars can be contoured without tools.

Townsend's proprietary "SnapLock" allows for quick, tool-free length adjustment.

The residual limb is protected by a cushioned plate at the distal end of the brace