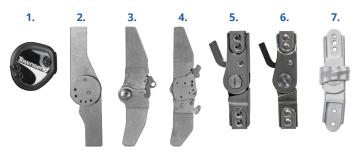

### **Hinge Options**

- 1. Aluminum or Stainless TM5+
- 2. Townsend Original
- 3. Single Pivot With Manual Or Cable Release
- 4. 5 Bar Trigger Locks With Manual Or Cable Release
- 5. Automatic Angled Lever Lock 1017-A
- 6. Modular Ratchet Lock 1018-A
- 7. Modular Ring Lock 1402-B