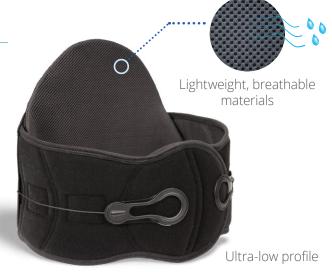

With SLEEQ Air, less is more! We've maintained the best features of our time-tested SLEEQ spinal braces in a thinner, lighter, more breathable design. Effective support never felt so good.

#### **FEATURES**

- Reinforced, customizable felt wing insert for greater support
- Wings can be angled to optimize fit for all body types
- Partner Program with your logo on every brace
- Dual Zone Technology
  - Optimal non-elastic compression
  - Pressure relief at the ribs and hips, even while seated!