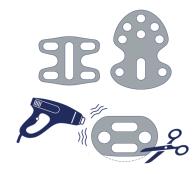

Modifiable Support Interior support panels can be trimmed and/or heat modified for maximum control

**SLEEQ ADAPT** 627 Low-profile lumbar orthosis

**SLEEQ ADAPT** 631 Lumbar-sacral orthosis

**SLEEQ ADAPT** 637 Lumbar-sacral orthosis with sagittal-coronal control