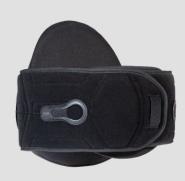

Modifiable Support Interior support panels can be trimmed and/or heat modified for maximum control

**SLEEQ ADAPT** 627 Low-profile lumbar orthosis

**SLEEQ ADAPT** 631 Lumbar-sacral orthosis

**SLEEQ ADAPT** 637 Lumbar-sacral orthosis with sagittal-coronal control