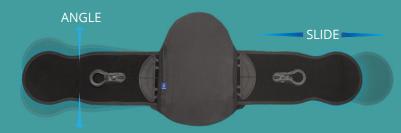

Adjust wing angle to optimize fit for all body types.

SLEEQ AP

SLEEQ AP+

SLEEQ APL

SLEEQ FLEX

**SLEEQ MAX** 

SLEEQ AIR® AP, AP+, APL

L0627/L0642, L0631/L0648, L0637/L0650

# Step-Down System Modular design easily accommodates progressive patient therapies.

Customizable Wings
Access to interior components
gives clinicians the ability to
customize rigidity for support
and individual comfort.

Removable and customizable posterior & anterior panels

Patented **Invis-Ajust** universal sizing technology fits 26" to 65"

waist circumference