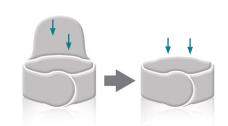

# Step-Down System Modular design easily accommodates progressive patient therapies.

Customizable Wings
Access to interior components
gives clinicians the ability to
customize rigidity for support
and individual comfort.