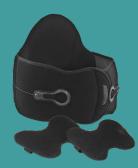

Modifiable Support Interior support panels can be trimmed and/or heat modified for maximum control

**SLEEQ ADAPT** 627 Low-profile lumbar orthosis

**SLEEQ ADAPT** 631 Lumbar-sacral orthosis

**SLEEQ ADAPT** 637 Lumbar-sacral orthosis with sagittal-coronal control

Removable and customizable posterior & anterior panels

Patented **Invis-Ajust** universal sizing technology fits 26" to 65"

waist circumference