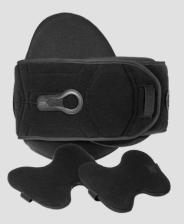

#### **SLEEQ ADAPT EXT**

Extension panel for waist accommodates 57"- 65" circumference

| Part Number | Product Name    | HCPC Code   | PDAC    |
|-------------|-----------------|-------------|---------|
| 901700      | SLEEQ Adapt 627 | L0627/L0642 | APPROVE |
| 901800      | SLEEQ Adapt 631 | L0631/L0648 |         |
| 901900      | SLEEQ Adapt 637 | L0637/L0650 |         |
| 901500      | SLEEQ Adapt EXT | N/A         |         |