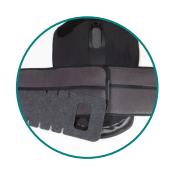

Removable and customizable posterior & anterior panels

Patented **Invis-Ajust** universal sizing technology fits 26" to 65"

waist circumference