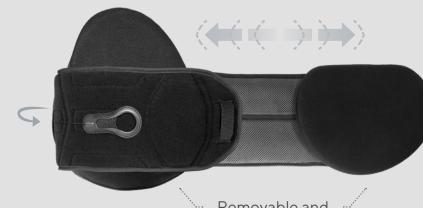

# Step-Down System Modular design easily accommodates progressive patient therapies.

Customizable Wings
Access to interior components
gives clinicians the ability to
customize rigidity for support
and individual comfort.

Removable and customizable posterior & anterior panels

Patented **Invis-Ajust** universal sizing technology fits 26" to 65"

waist circumference