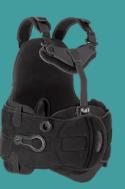

# Step-Down System Modular design easily accommodates progressive patient therapies.

Customizable Wings
Access to interior components
gives clinicians the ability to
customize rigidity for support
and individual comfort.

Modifiable Support Interior support panels can be trimmed and/or heat modified for maximum control

**SLEEQ ADAPT** 627 Low-profile lumbar orthosis

**SLEEQ ADAPT** 631 Lumbar-sacral orthosis

**SLEEQ ADAPT** 637 Lumbar-sacral orthosis with sagittal-coronal control