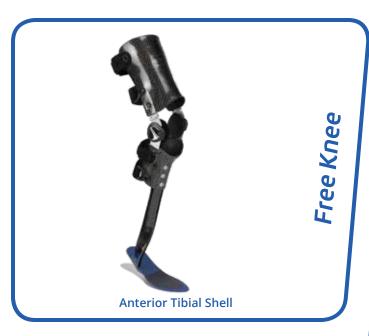

# Locking knee and molded inner boot model

Available with our elegant and ingenious twist release trigger lock with integrated cables

Available with posterior calf shell or pre-tib shell configuration

O

Malleoable heat formable thermoplastic molded inner boot (optional)

Cyclic load resistant aramid forefoot

Traditional Full Shell knee segment perfectly contours to the patient limb, and provides superior control while allowing sufficient torque.

Multiple free knee and locking knee hinge options available (see page 4 for details)

Dynamic AFO segment with a wide variety of strut stiffness, to address the patient's weight, mobility and pathology.

The spiral strut is uniquely positioned behind the malleoli to amplify energy return and fit more easily into most shoes

Composite shell avoids bony prominences (open heel, metatarsal head)