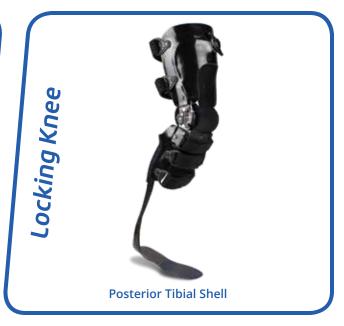

# Locking knee and molded inner boot model

Available with our elegant and ingenious twist release trigger lock with integrated cables

Available with posterior calf shell or pre-tib shell configuration

O

Malleoable heat formable thermoplastic molded inner boot (optional)

Cyclic load resistant aramid forefoot

Traditional Full Shell knee segment perfectly contours to the patient limb, and provides superior control while allowing sufficient torque.

Multiple free knee and locking knee hinge options available (see page 4 for details)