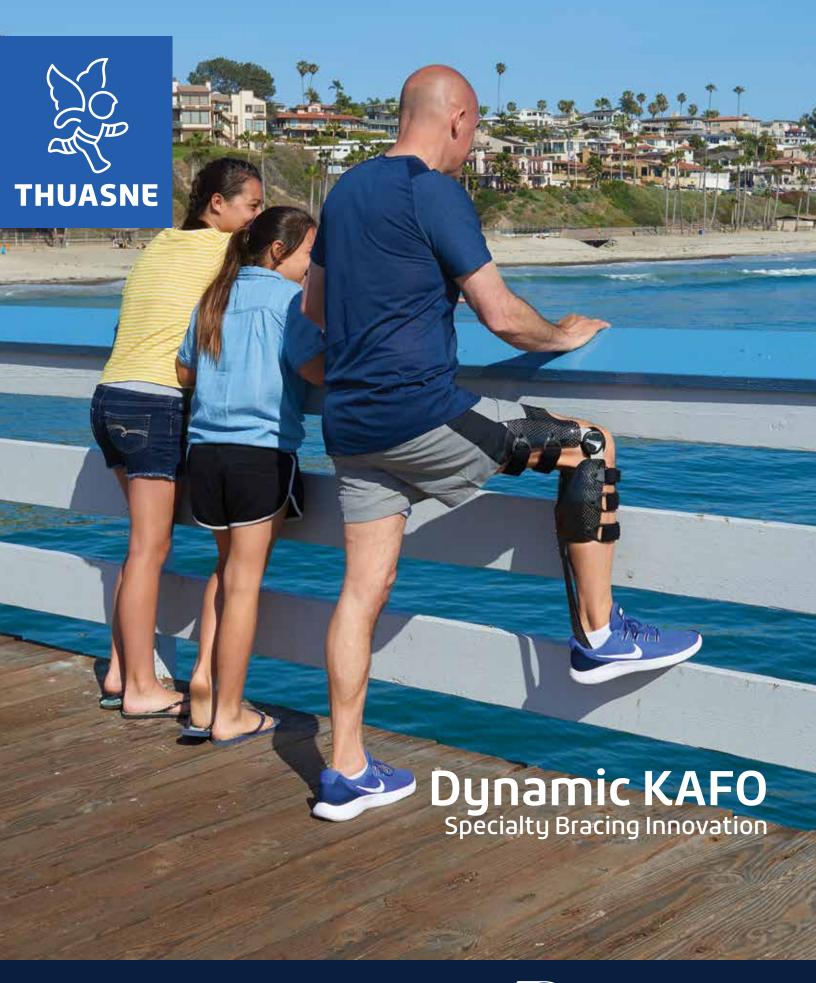

## **Dynamic KAFO**

Recommended base code L2036

The Dynamic KAFO is the newest addition to Townsend's KAFO range and blends a traditional wet lamination Full Shell knee orthosis with a carbon fiber Dynamic AFO. The result is an incredibly lightweight KAFO, providing great dynamic response for the patient. The Dynamic KAFO offers many fabrication options (molded inner boot, pre-tib shell, locking hinges) to adapt to a variety of clinical needs.

## Dynamic KAFO is available in four primary configurations

Cyclic load resistant aramid forefoot

Traditional Full Shell knee segment perfectly contours to the patient limb, and provides superior control while allowing sufficient torque.

Multiple free knee and locking knee hinge options available (see page 4 for details)

Dynamic AFO segment with a wide variety of strut stiffness, to address the patient's weight, mobility and pathology.

The spiral strut is uniquely positioned behind the malleoli to amplify energy return and fit more easily into most shoes

Composite shell avoids bony prominences (open heel, metatarsal head)