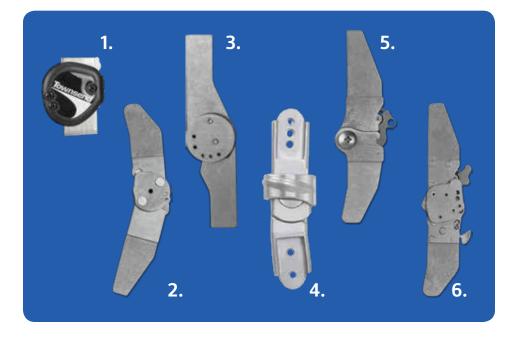

#### **Hinge options**

- 1. TM5+
- 2. 5 Bar Free Knee
- 3. Townsend Original Hinge
- 4. Becker Modular Ring Lock 1402-B
- 5. Single Pivot
- 6. 5 Bar Trigger Locks