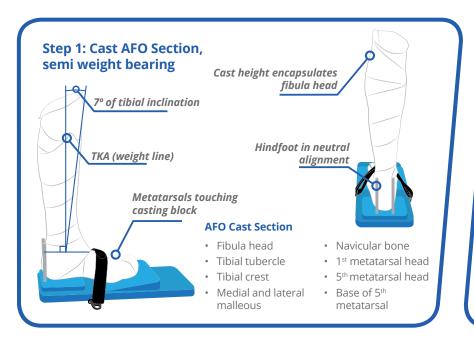

### Anatomy of a good Dynamic KAFO cast

Adherence to the casting and ordering protocol enables Townsend's staff to accurately modify the cast and fabricate the brace. Your attention to detail will ensure this device achieves the desired control and mobility objectives.

#### Importance of the order form

Prior to assessing and casting the patient, you need to carefully review the order form. As a complement to the cast, the order form will provide us with critical information to drive brace fabrication and mitigate subjectivity.