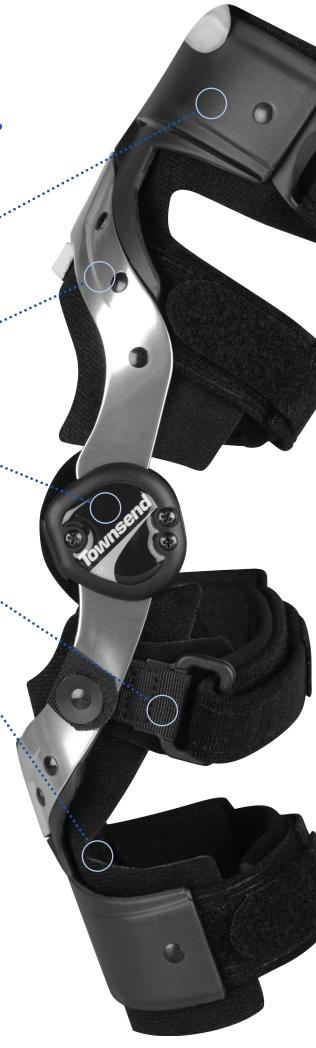

### **FEATURES**

- Lightweight brushed aluminum frame with black polymer cuffs
- Townsend Motion TM5+ Hinges
- Exclusive Synergistic Suspension Strap
- 14 Inch length
- Extension stop kit
- Anti-migration strap padding

## EMBOSSED AIRCRAFT ALUMINUM SUPERSTRUCTURE

Embossing the rigid shells substantially increases the BOLD's structural integrity for contact sports and active patients. ......

### **TOWNSEND HINGE TECHNOLOGY**

The BOLD integrates Townsend's roll-and-glide hinge motion. Tracking with the arthrokinematic motion of the knee provides continuous brace-to-leg contact throughout range of motion, enhancing control and functional mobility.

#### SUSPENSION TECHNOLOGY

In concert with the hinge mechanics, Townsend's patented Synergistic Suspension Strap prevents brace migration and enhances patient satisfaction. Strategic attachment and angulation of the strap creates circumferential compression and utilizes the calf muscle as a natural shelf.