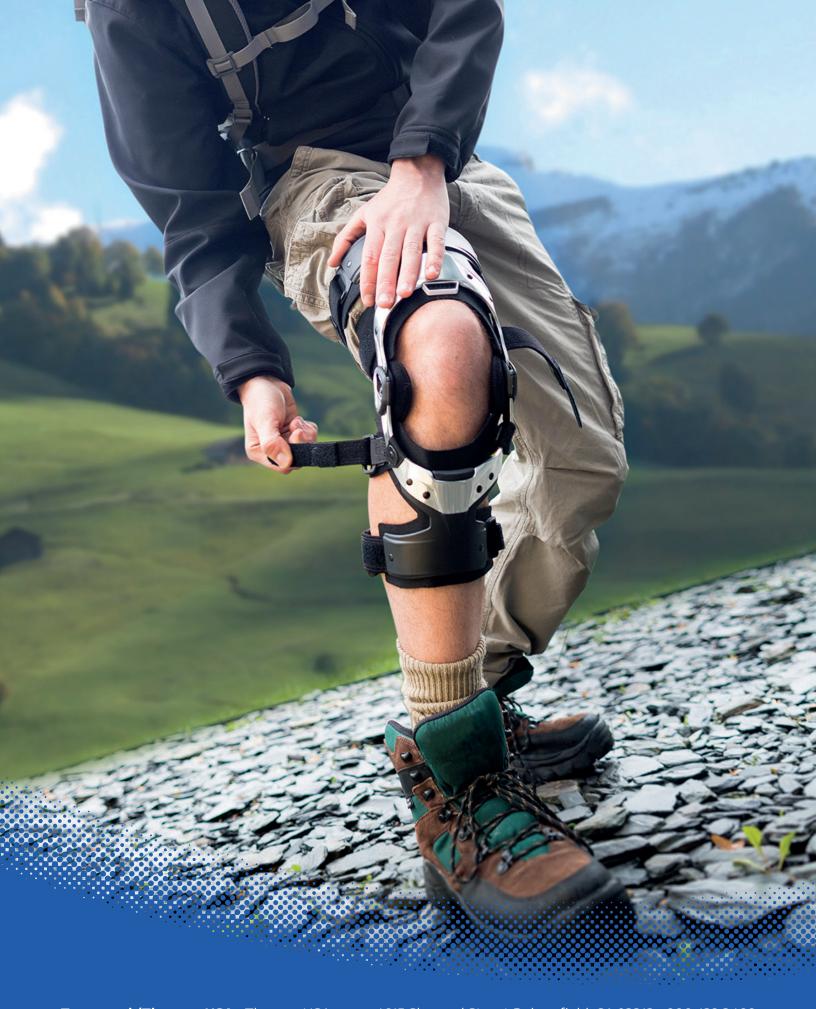

# **BOLD**

Patients who have experienced ligament injuries and/or reconstructive knee surgery.

The BOLD Difference...