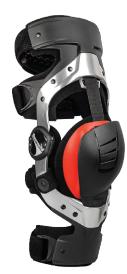

### **FEATURES**

- Lightweight brushed aluminum frame with black polymer cuffs
- Townsend Motion TM5+ Hinges
- Exclusive Synergistic Suspension Strap
- 14 Inch length
- Extension stop kit
- Anti-migration strap padding

### SELF-FORMABLE POLYMER THIGH AND TIBIA CUFFS

The semi-malleable upper and lower cuffs conform intimately to the leg — achieving enhanced support and patient comfort.

## EMBOSSED AIRCRAFT ALUMINUM SUPERSTRUCTURE

Embossing the rigid shells substantially increases the BOLD's structural integrity for contact sports and active patients. ......

### **TOWNSEND HINGE TECHNOLOGY**

The BOLD integrates Townsend's roll-and-glide hinge motion. Tracking with the arthrokinematic motion of the knee provides continuous brace-to-leg contact throughout range of motion, enhancing control and functional mobility.