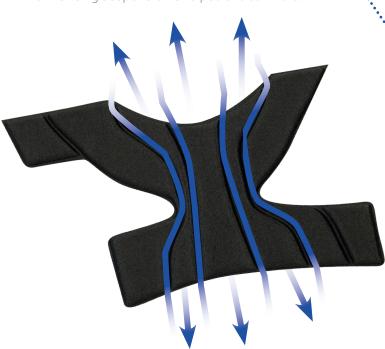

tient comfort.

## EMBOSSED AIRCRAFT ALUMINUM SUPERSTRUCTURE

Embossing the rigid shells substantially increases the BOLD's structural integrity for contact sports and active patients. ......

### **TOWNSEND HINGE TECHNOLOGY**

The BOLD integrates Townsend's roll-and-glide hinge motion. Tracking with the arthrokinematic motion of the knee provides continuous brace-to-leg contact throughout range of motion, enhancing control and functional mobility.

#### SUSPENSION TECHNOLOGY

In concert with the hinge mechanics, Townsend's patented Synergistic Suspension Strap prevents brace migration and enhances patient satisfaction. Strategic attachment and angulation of the strap creates circumferential compression and utilizes the calf muscle as a natural shelf.

### **MOISTURE WICKING PAD LINERS**