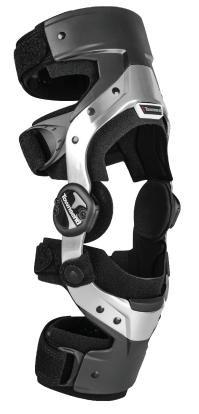

### **FEATURES**

- Lightweight brushed aluminum frame with black polymer cuffs
- Townsend Motion TM5+ Hinges
- Exclusive Synergistic Suspension Strap
- 14 Inch length
- Extension stop kit
- Anti-migration strap padding

### SELF-FORMABLE POLYMER THIGH AND TIBIA CUFFS

The semi-malleable upper and lower cuffs conform intimately to the leg — achieving enhanced support and patient comfort.

## EMBOSSED AIRCRAFT ALUMINUM SUPERSTRUCTURE

Embossing the rigid shells substantially increases the BOLD's structural integrity for contact sports and active patients. ......

### **TOWNSEND HINGE TECHNOLOGY**

The BOLD integrates Townsend's roll-and-glide hinge motion. Tracking with the arthrokinematic motion of the knee provides continuous brace-to-leg contact throughout range of motion, enhancing control and functional mobility.