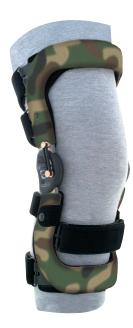

## Full Shell Series Braces Fabrics/Pigments

#### **Custom Paint Finishes**

Add your personal touch to any Premier Series or Rebel Series knee brace with Thuasne's custom paint finishes. Have a color in mind you don't see below? Let us know and we'll source the paint of your dreams!