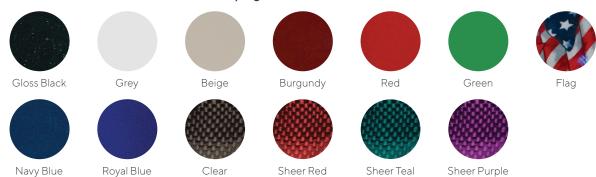

# **Custom Color Options**

Atlantic

(Light Blue)

Pacific

(Dark Blue)

### **Aluminum Braces** Powdercoat Colors

#### **Matte Finish**

Lemon



#### **Premier Series Braces** Paint Colors

Orange



Fuchsia

Lime

### **Premier Series Braces** Textured Powdercoat Colors



## Full Shell Series Braces Fabrics/Pigments







# **Custom Color Options**



#### **Custom Paint Finishes**

Add your personal touch to any Premier Series or Rebel Series knee brace with Thuasne's custom paint finishes. Have a color in mind you don't see below? Let us know and we'll source the paint of your dreams!

Custom paint finishes are non-refundable and price varies between finish and brace. To order, note the color code on the order form. *For questions or special requests call* 800.432.3466 and ask for Jon Lamas.