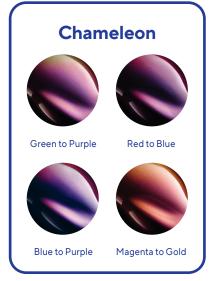

#### **Custom Paint Finishes**

Add your personal touch to any Premier Series or Rebel Series knee brace with Thuasne's custom paint finishes. Have a color in mind you don't see below? Let us know and we'll source the paint of your dreams!