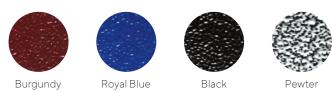

# **Custom Color Options**

Atlantic

(Light Blue)

Pacific

(Dark Blue)

### **Aluminum Braces** Powdercoat Colors

#### **Matte Finish**

Lemon



#### **Premier Series Braces** Paint Colors

Orange



Fuchsia

Lime

### **Premier Series Braces** Textured Powdercoat Colors



## Full Shell Series Braces Fabrics/Pigments







# **Custom Color Options**



#### **Custom Paint Finishes**

Add your personal touch to any Premier Series or Rebel Series knee brace with Thuasne's custom paint finishes. Have a color in mind you don't see below? Let us know and we'll source the paint of your dreams!

Custom paint finishes are non-refundable and price varies between finish and brace. To order, note the color code on the order form. *For questions or special requests call* 800.432.3466 and ask for Jon Lamas.