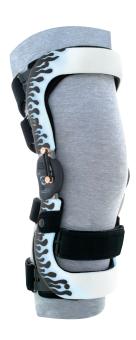

## Full Shell Series Braces Fabrics/Pigments

#### **Custom Paint Finishes**

Add your personal touch to any Premier Series or Rebel Series knee brace with Thuasne's custom paint finishes. Have a color in mind you don't see below? Let us know and we'll source the paint of your dreams!