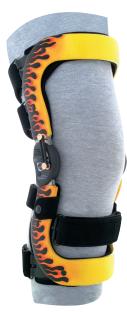

## Full Shell Series Braces Fabrics/Pigments

#### **Custom Paint Finishes**

Add your personal touch to any Premier Series or Rebel Series knee brace with Thuasne's custom paint finishes. Have a color in mind you don't see below? Let us know and we'll source the paint of your dreams!