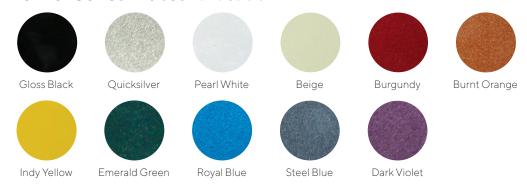

# **Custom Color Options**

Atlantic

(Light Blue)

Pacific

(Dark Blue)

### **Aluminum Braces** Powdercoat Colors

#### **Matte Finish**

Lemon



#### **Premier Series Braces** Paint Colors

Orange



Fuchsia

Lime

### **Premier Series Braces** Textured Powdercoat Colors



## Full Shell Series Braces Fabrics/Pigments







# **Custom Color Options**



#### **Custom Paint Finishes**

Add your personal touch to any Premier Series or Rebel Series knee brace with Thuasne's custom paint finishes. Have a color in mind you don't see below? Let us know and we'll source the paint of your dreams!

Custom paint finishes are non-refundable and price varies between finish and brace. To order, note the color code on the order form. *For questions or special requests call* 800.432.3466 and ask for Jon Lamas.