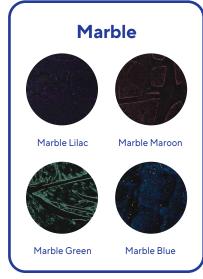

#### **Custom Paint Finishes**

Add your personal touch to any Premier Series or Rebel Series knee brace with Thuasne's custom paint finishes. Have a color in mind you don't see below? Let us know and we'll source the paint of your dreams!