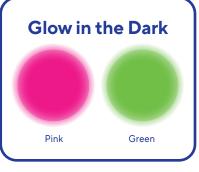

#### **Custom Paint Finishes**

Add your personal touch to any Premier Series or Rebel Series knee brace with Thuasne's custom paint finishes. Have a color in mind you don't see below? Let us know and we'll source the paint of your dreams!