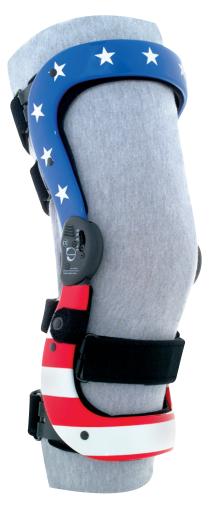

## Full Shell Series Braces Fabrics/Pigments

#### **Custom Paint Finishes**

Add your personal touch to any Premier Series or Rebel Series knee brace with Thuasne's custom paint finishes. Have a color in mind you don't see below? Let us know and we'll source the paint of your dreams!