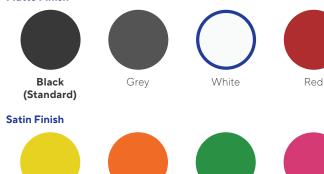

# **Custom Color Options**

Atlantic

(Light Blue)

Pacific

(Dark Blue)

### **Aluminum Braces** Powdercoat Colors

#### **Matte Finish**

Lemon



#### **Premier Series Braces** Paint Colors

Orange



Fuchsia

Lime

### **Premier Series Braces** Textured Powdercoat Colors



## Full Shell Series Braces Fabrics/Pigments







# **Custom Color Options**



#### **Custom Paint Finishes**

Add your personal touch to any Premier Series or Rebel Series knee brace with Thuasne's custom paint finishes. Have a color in mind you don't see below? Let us know and we'll source the paint of your dreams!

Custom paint finishes are non-refundable and price varies between finish and brace. To order, note the color code on the order form. *For questions or special requests call* 800.432.3466 and ask for Jon Lamas.