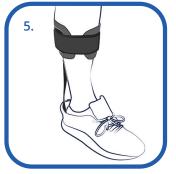

#### **5.** Secure the Fit

- Ensure laces or other fastening mechanisms are firmly fastened
- · Ensure comfort with no impingements prior to use

#### 5. Secure the Fit

- Ensure laces or other fastening mechanisms are firmly fastened
- Ensure comfort with no impingements prior to use