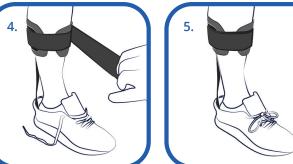

#### 4. Secure the Calf Strap

- The strap wraps circumferentially around the calf
- If the strap is too long, trim the strap with scissors
- Fasten strap firmly

#### **5.** Secure the Fit

- Ensure laces or other fastening mechanisms are firmly fastened
- · Ensure comfort with no impingements prior to use

#### 5. Secure the Fit

- Ensure laces or other fastening mechanisms are firmly fastened
- Ensure comfort with no impingements prior to use