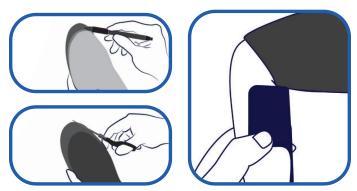

#### 1. Tracing Footwear Inlay

- Use the inlay from the footwear to measure the template size
- Trace the template onto the SpryStep® Pediatric footplate

#### 2. Cutting the Foot Plate

- Using scissors, trim the footplate to the correct template size
- Note: It is only possible to trim according to the dimensions provided in the size chart

#### 3. Trimming the calf cuff

- Remove the pad and the strap.
- Using scissors, trim the calf cuff to adapt to the size of the patient's leg. You can remove up to 1 ½" on each side
  - > The calf cuff trim should ideally finish in the sagittal midline
  - The posterior height should not impinge on the thigh when the knee is flexed 90°
- Once the calf cuff is trimmed, you can then put the pad back in place and trim it to match calf cuff.
- Once the pad and the cuff have been trimmed, you can then put the strap back in place. The strap can also be trimmed to length