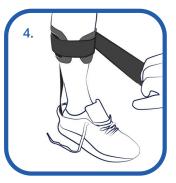

#### 4. Secure the Calf Strap

- The strap wraps circumferentially around the calf
- If the strap is too long, trim the strap with scissors
- Fasten strap firmly