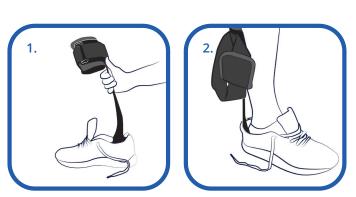

#### 1. Place SpryStep<sup>®</sup> Pediatric into Shoe

- Place into shoe
- Keep the original inlay out of the shoe, if removable
- The SpryStep<sup>®</sup> Pediatric should fit into the shoe with minimal distortion to the shoe
- Place original inlay over the top of the SpryStep® Pediatric foot plate
- If there is no original removable inlay, then disregard this step

#### 2. Fitting the SpryStep<sup>®</sup> Pediatric

• With the shoelaces loose, slide the foot inside the shoe

4615 Shepard Street Bakersfield, CA 93313 Tele 800.432.3466 - Fax 800.798.2722 www.ThuasneUSA.com

#### 1. Place SpryStep<sup>®</sup> Pediatric into Shoe

- Place into shoe
- Keep the original inlay out of the shoe, if removable
- The SpryStep® Pediatric should fit into the shoe with minimal distortion to the shoe
- Place original inlay over the top of the SpryStep® Pediatric foot plate
- If there is no original removable inlay, then disregard this step

#### 2. Fitting the SpryStep<sup>®</sup> Pediatric

• With the shoelaces loose, slide the foot inside the shoe