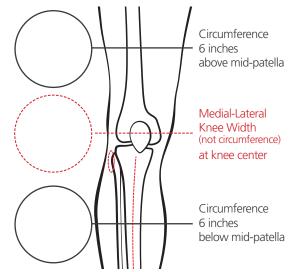

## Osteoarthritis Bracing Solutions

| Ordered by:                                                                                                                                                                                                           | Phone # ()                                                                                                                                                                                             |                |  |
|-----------------------------------------------------------------------------------------------------------------------------------------------------------------------------------------------------------------------|--------------------------------------------------------------------------------------------------------------------------------------------------------------------------------------------------------|----------------|--|
| BILLING: P.O. Number                                                                                                                                                                                                  | _ Townsend Account #                                                                                                                                                                                   |                |  |
| Bill To:                                                                                                                                                                                                              | Ship To:                                                                                                                                                                                               |                |  |
| Address:                                                                                                                                                                                                              | Address:                                                                                                                                                                                               |                |  |
| City:                                                                                                                                                                                                                 |                                                                                                                                                                                                        |                |  |
|                                                                                                                                                                                                                       | City:                                                                                                                                                                                                  |                |  |
| State: Zip Code: Country:                                                                                                                                                                                             | State: Zip Code: Country:                                                                                                                                                                              |                |  |
| Phone: ( ) Fax: ( )                                                                                                                                                                                                   | Phone: ( ) Fax: ( )                                                                                                                                                                                    |                |  |
| Shipping Preference: Ground 2-Day P.M. (If no preference is indicated, this order will be shipped 2 D                                                                                                                 | J 2-Day A.M. ☐ Next Day P.M. ☐ Next Day A.M.  ay P.M.) Note: We do not ship products directly to patients.                                                                                             |                |  |
| Patient's Last Name:                                                                                                                                                                                                  | Sizing Reference                                                                                                                                                                                       |                |  |
| Patient's First Name:                                                                                                                                                                                                 | 6" above M-L width 6" below                                                                                                                                                                            |                |  |
| ☐ Male ☐ Female Age Height Weight                                                                                                                                                                                     | X-Small 12.5" to 15.5" 3" to 3.5" 11" to 12.5"                                                                                                                                                         |                |  |
|                                                                                                                                                                                                                       | Small 15.5" to 18.5" 3.5" to 4" 12.25" to 13.75"                                                                                                                                                       |                |  |
| Compartment                                                                                                                                                                                                           | Medium 18.5" to 21" 4" to 4.5" 13.25" to 15"                                                                                                                                                           |                |  |
| <b>Leg</b> ☐ Left ☐ Right                                                                                                                                                                                             | Large 21" to 23.5" 4.5" to 5" 14.25" to 15.75"                                                                                                                                                         |                |  |
| Thigh Shell Length ☐ 7 Inch ☐ 8 Inch                                                                                                                                                                                  | X-Large 23.5" to 25" 5" to 5.5" 15" to 17"                                                                                                                                                             |                |  |
| Tibia Shell Length ☐ 7 Inch ☐ 8 Inch                                                                                                                                                                                  | 2X-Large 25" to 28" 5.5" to 6" 17" to 19"  3X-Large 28" to 31" 5.5" to 6.5" 18" to 20"                                                                                                                 |                |  |
| Corrective Force Setting                                                                                                                                                                                              | 5A-Large 20 (051 5.5 (00.5 10 (020                                                                                                                                                                     |                |  |
| ☐ Adjustable Model (includes torque wrench for adjusting paddle correction and angulation)                                                                                                                            | 3 Measurements: "Customized" Assembly (No Added                                                                                                                                                        | -              |  |
| Tool-Free Models (pre-set paddle position)                                                                                                                                                                            | If your patient has proportional leg sizing (see sizing reference, above if you are ordering a brace for stock inventory please select from the                                                        | size           |  |
| <ul> <li>☐ Minimum Correction (thin patients and/or mild OA)</li> <li>☐ Standard Correction (patients with mild to moderate OA)</li> <li>☐ Maximum Correction (heavy patient and/or moderate to severe OA)</li> </ul> | options. However, if you would prefer to have Townsend customize assembly of your patient's brace at no addition charge please provid measurements beside the illustration, below.                     |                |  |
| Color                                                                                                                                                                                                                 | Circumference                                                                                                                                                                                          |                |  |
| ☐ Black ☐ Silver (Only available in sizes SM - XXL)                                                                                                                                                                   | 6 inches                                                                                                                                                                                               | l <sub>a</sub> |  |
| TM6 Hinge Includes extension stop kit                                                                                                                                                                                 | above mid-patel                                                                                                                                                                                        | ld             |  |
| ☐ Optional Flexion Stop Kit*                                                                                                                                                                                          |                                                                                                                                                                                                        |                |  |
| ☐ Anti-Migration Silicon Infused Strap Pads*                                                                                                                                                                          | Medial-Lateral<br>Knee Width                                                                                                                                                                           |                |  |
| Brace Cover*                                                                                                                                                                                                          | (not circumference                                                                                                                                                                                     | <u>.</u> )     |  |
| ☐ Posterior Closure ☐ Pull On                                                                                                                                                                                         | at knee center                                                                                                                                                                                         |                |  |
| Undersleeves*                                                                                                                                                                                                         |                                                                                                                                                                                                        |                |  |
| ☐ 18" Cotton ☐ 18" Neoprene ☐ 22" Neoprene                                                                                                                                                                            | Circumference                                                                                                                                                                                          |                |  |
| Thigh Sleeves*                                                                                                                                                                                                        | 6 inches                                                                                                                                                                                               | la.            |  |
| ☐ 1/16 Comfort Thigh Sleeve                                                                                                                                                                                           | below mid-patel                                                                                                                                                                                        | Id             |  |
| Size                                                                                                                                                                                                                  | Place complete and fav this form to 900 709 2722 /2/                                                                                                                                                   | 1-hours        |  |
| ☐ X-Small ☐ Small ☐ Medium ☐ Large<br>☐ X-Large ☐ XX-Large ☐ XXX-Large                                                                                                                                                | Please complete and fax this form to 800.798.2722 (24-hours day). If you are calling in your order, this form indicates the option and information that will be required by our staff. For phone order |                |  |

## 3 Measurements: "Customized" Assembly (No Added Charge)

Please complete and fax this form to 800.798.2722 (24-hours a day). If you are calling in your order, this form indicates the options and information that will be required by our staff. For phone orders, please call 800.700.2722 between 6:00 a.m. and 4:00 p.m. (PST).