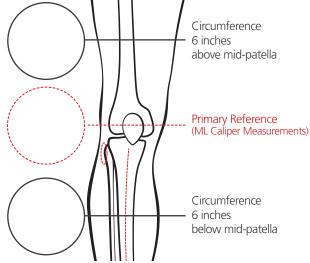

## **Ligament** Bracing Solutions

| BOLD DIACC                                                                                                                                                                  |                                                                            | Ligan                                                                                                                            | iciic Dia                                                                                                               |                                                                        |
|-----------------------------------------------------------------------------------------------------------------------------------------------------------------------------|----------------------------------------------------------------------------|----------------------------------------------------------------------------------------------------------------------------------|-------------------------------------------------------------------------------------------------------------------------|------------------------------------------------------------------------|
| Ordered by:                                                                                                                                                                 | Phone # (                                                                  | )                                                                                                                                |                                                                                                                         |                                                                        |
| BILLING: P.O. Number                                                                                                                                                        | Townsend Accou                                                             | nt #                                                                                                                             |                                                                                                                         |                                                                        |
| Bill To:                                                                                                                                                                    | Ship To:                                                                   |                                                                                                                                  |                                                                                                                         |                                                                        |
| Address:                                                                                                                                                                    | Address:                                                                   |                                                                                                                                  |                                                                                                                         |                                                                        |
| City:                                                                                                                                                                       | Citv:                                                                      |                                                                                                                                  |                                                                                                                         |                                                                        |
| State: Zip Code: Country:                                                                                                                                                   | ,                                                                          | Zip Code:                                                                                                                        |                                                                                                                         |                                                                        |
| Phone: ( ) Fax: ( )                                                                                                                                                         |                                                                            | )                                                                                                                                |                                                                                                                         |                                                                        |
| Shipping Preference: Ground 2-Day P. (If no preference is indicated, this order will be shipped)  Patient's Last Name:                                                      | ed 2 Day P.M.) Note: We do                                                 | not ship products                                                                                                                | directly to patien                                                                                                      | ts.                                                                    |
| Patient's First Name:                                                                                                                                                       |                                                                            | 6" above                                                                                                                         | M-L width                                                                                                               | 6"                                                                     |
| ☐ Male ☐ Female Age Height Weight                                                                                                                                           | Small                                                                      | 15.5" to 18.5"                                                                                                                   | 3.5" to 4"                                                                                                              | 12.25                                                                  |
|                                                                                                                                                                             | Medium                                                                     | 18.5" to 21"                                                                                                                     | 4" to 4.5"                                                                                                              | 13.2                                                                   |
| <b>Leg</b> ☐ Left ☐ Right                                                                                                                                                   | Large                                                                      | 21" to 23.5"<br>23.5" to 25"                                                                                                     | 4.5" to 5"<br>5" to 5.5"                                                                                                | 14.25<br>15                                                            |
| TM5+ Hinges (Includes Extension Stops)  Optional Flexion Stop Kit*  Options  Spooner Patella Attachment*  Motocross Knee Guard*  Anti-Migration Silicon Infused Strap Pads* | most appropi<br>PRIMARY me<br>and not easily<br>measuremen<br>leg when the | e the three measuriate standard size asurement because adjusted. The legts, as the semi-rigithigh and tibia stig a "custom asser | rements, below,<br>BOLD brace to s<br>se the central alu<br>g circumferences<br>d nylon shells wil<br>raps are tightene | so we ca<br>hip. The<br>minum s<br>are SECC<br>I general<br>d. For a c |
| Brace Cover*  ☐ Posterior Closure  ☐ Pull On  Undersleeves*                                                                                                                 |                                                                            |                                                                                                                                  |                                                                                                                         | cumfere<br>ches<br>ve mid-                                             |
| ☐ 18" Cotton ☐ 18" Neoprene ☐ 22" Neoprene  Thigh Sleeves* ☐ 1/16 Comfort Thigh Sleeve                                                                                      |                                                                            |                                                                                                                                  |                                                                                                                         | nary Ref<br>Caliper N                                                  |

ow, so we can determine the to ship. The knee width M-L is the aluminum structure is very rigid ces are SECONDARY reference will generally contour to the ened. For a disproportional leg, send Rebel or Rebel Pro brace.