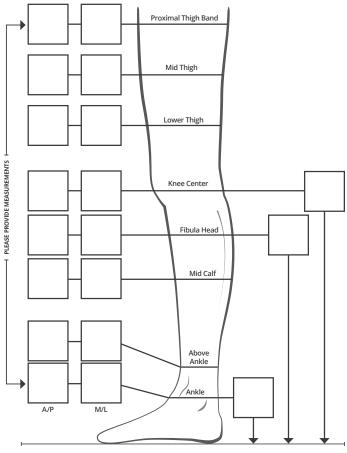

### Anterior Tibia and Posterior Calf Shell lengths will be dictated by the height of the AFO to ensure appropriate Key In.

|          | Specialty Bracing Solution                                                       |  |  |  |  |
|----------|----------------------------------------------------------------------------------|--|--|--|--|
|          | Thigh Band Height (Proximal Edges)                                               |  |  |  |  |
|          | This is measured from knee center to the proximal edge of the frame.             |  |  |  |  |
|          | Medial Thigh Band Height Lateral Thigh Band Height                               |  |  |  |  |
|          | 🗆 13 Inches 🔄 🔲 🗐 13 Inches                                                      |  |  |  |  |
|          | 12 inches                                                                        |  |  |  |  |
|          | □ 11 inches                                                                      |  |  |  |  |
|          | 🗆 10 inches                                                                      |  |  |  |  |
|          | 9 inches 9 inches                                                                |  |  |  |  |
| -        | 🗆 8 inches 🛛 🗆 8 inches                                                          |  |  |  |  |
|          | 🗆 7 inches                                                                       |  |  |  |  |
|          | 🗆 Other 🔰 🚺 🗆 Other                                                              |  |  |  |  |
|          | رست<br>(CRITICAL – must select one option) Set Knee Hinges At:                   |  |  |  |  |
|          | Casted Position 0 (zero) degree                                                  |  |  |  |  |
|          | degrees of flexion                                                               |  |  |  |  |
|          | □ degrees of hyperextension □ Make KC M/L                                        |  |  |  |  |
|          |                                                                                  |  |  |  |  |
|          | Townsend Knee Joints                                                             |  |  |  |  |
|          | Free Knee Townsend Motion Joints                                                 |  |  |  |  |
|          | 5 Bar Free Knee (heavy duty for larger or more active patients)                  |  |  |  |  |
|          | 5 Bar Free Knee Extension Stop Kit*                                              |  |  |  |  |
|          | 5 Bar Flexion Stop kit:15°;30°;45°;60°;75°;90°<br>(factory installed only)       |  |  |  |  |
|          | Aluminum TM5+ (lightweight, less active patients, no significant hyperextension) |  |  |  |  |
|          | 🗌 Loadshifter 🗌 Medial 🗌 Lateral 🔲 Dual                                          |  |  |  |  |
|          | Original Hinge (stainless)                                                       |  |  |  |  |
| ne       | Optional Extension Stop Kit      Optional Flexion Stop Kit                       |  |  |  |  |
| ile i    | Install Extension Assist Bands/Posts                                             |  |  |  |  |
|          | Locking Joint Options                                                            |  |  |  |  |
| t<br>′s. | Single Pivot With No Free Motion (lowest profile)                                |  |  |  |  |
|          | ☐ Single Pivot With Free Motion (requires Cables with Twist Release)<br>—        |  |  |  |  |
| he       | Townsend Motion 5 Bar Trigger Locks With No Free Motion                          |  |  |  |  |
| ım       | 5 Bar Trigger Locks With Free Motion                                             |  |  |  |  |
|          | Install Extension Assist Bands/Posts                                             |  |  |  |  |
| 0        | Cable Release Options                                                            |  |  |  |  |
| n        | Cables With Twist Release (routinely centered on anterior thigh band)            |  |  |  |  |
|          | Cables With Push Down Lever                                                      |  |  |  |  |
|          | Thigh Band, Lateral Side (recommended)                                           |  |  |  |  |
|          | Centered On Thigh Band                                                           |  |  |  |  |
|          | Becker Knee Joints (Townsend stocked items)                                      |  |  |  |  |
|          | Modular Ring Lock Model 1402-B                                                   |  |  |  |  |
|          | Automatic Angled Levered Lock Model 1017A                                        |  |  |  |  |
|          |                                                                                  |  |  |  |  |