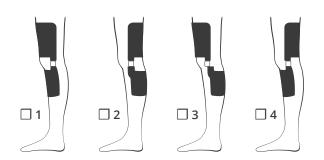

## **REQUIRED INFORMATION:**

The Hybrid KAFO can be manufactured and assembled with three configurations. Please choose of of the three following options for final assembly of the KAFO.

### Standard Hybrid KAFO Attachment $\Box$

The AFO will have  $\check{a}$  reduced proximal trim line. The AFO is permanently attached and cannot be removed. There will be a crepe triangle on posterior AFO's and a ¼" seam on anterior AFO

□ AFO Primary with removable KO section The AFO is fabricated and completely assembled. The KO section will be fabricated over the completed AFO section. The AFO section can be worn independently of the KO section while the KO section cannot be worn independently of the AFO. You will receive an AFO and a KO that are not attached to each other. There will be a crepe triangle on posterior AFO's and a 1/4" see on anterior AFO's.

## KO Primary with removable AFO section

The KO will be fabricated first with Chicago Screw key in's and completely assembled. The AFG will be fabricated over the completed KO section. The KO can be worn independently of the AFO section while the AFO cannot be worn independently of the KO section. You will receive a AFO and a KO that are not attached to each other.